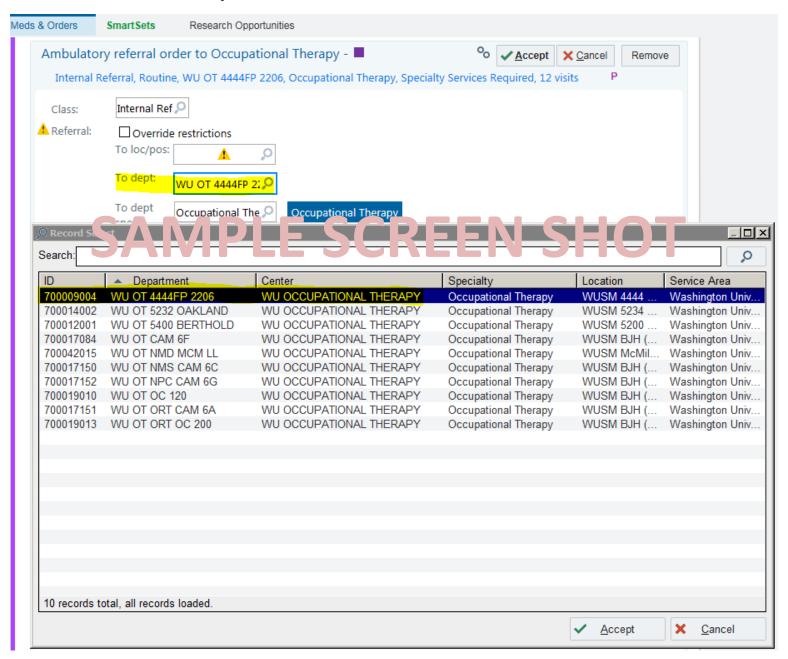

#### 2. In the TO DEPT field input WU OT 4444FP.

### **Additional Information**

WUSM OT 4444FP 2206 will handle all other scheduling for Occupational Therapy locations at Washington University and will work directly with the patient to schedule them at any of their Washington University locations.