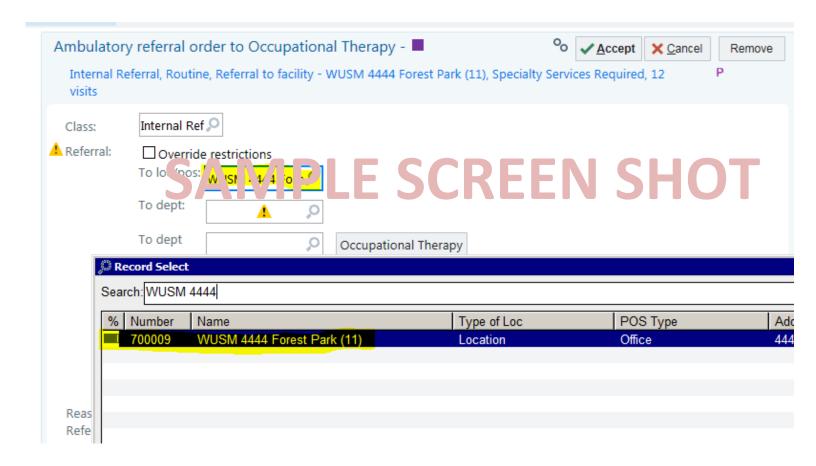

1. In the TO LOC/POS field type WUSM OT 4444

#### 2. In the TO DEPT field input WU OT 4444FP.